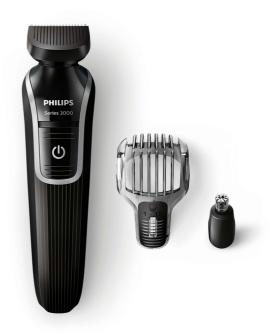

# All-in-one beard & detail trimmer

### 3 in 1 waterproof trimmer for maximum versatility

Try out different beard, mustache and sideburn styles with this all-in-one trimmer. 3 attachments give you the possibility to easily try many different looks.

#### **Full size trimmer**

Use the full size trimmer without a comb to complete your style and get clean, sharp lines around the edges of your beard.

#### **Beard & stubble comb**

Trim your beard to exactly the length you want, by locking in the setting that suits your desired look. The beard & stubble comb offers 18 length settings from 1mm to 18mm, with precisely 1mm between each setting.

#### **Nose trimmer**

Remove unwanted nose and ear hair, easily and comfortably.

18-setting beard&stubble comb Number of attachments/combs: 2 attachments & 1 comb