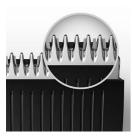

#### Skin-friendly blades

Get a gentle trim that is high on performance. Blades are self-sharpening and made of finely ground chromium steel, giving you lasting performance. Their rounded tips and combs ensure smooth, protected contact with your skin.