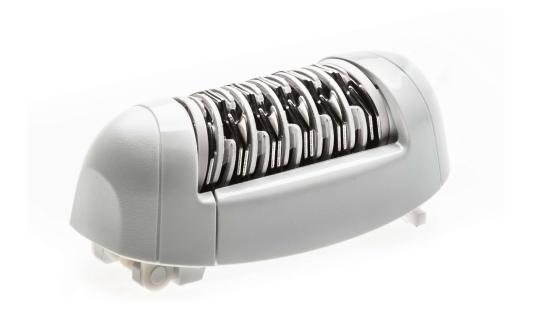

# to replace your current Epi-head

The head can be detached and cleaned under running water for better hygiene.

### **Ease of using Philips spare parts**

• Easy renew your product with original Philips parts

**Epilation head** 