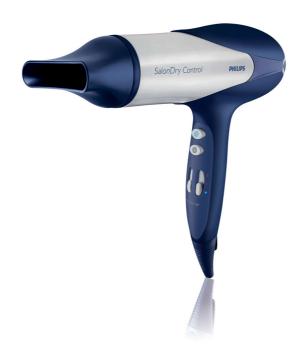

Philips SalonDry Control Hairdryer

2000W

HP4980/00

# The dryer that gives the results you want

## SalonDry Control

Take control of your blow dry with the SalonDry Control. 2000W of professional drying power and multiple settings means great results – from dry to set to style.