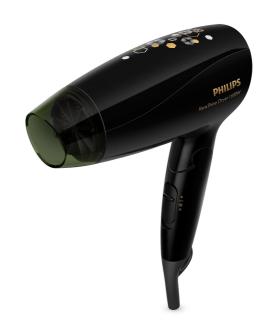

Hairdryer BHC111/03

#### Foldable handle

This hairdryer benefits from a foldable handle. The result is a small, compact hair dryer that will easily pack into the smallest spaces and you can take virtually anywhere.

#### Easy storage hook

The rubberised hook is located at the base of the handle and provides another storage option, particularly convenient for use in the home or when staying at a hotel.