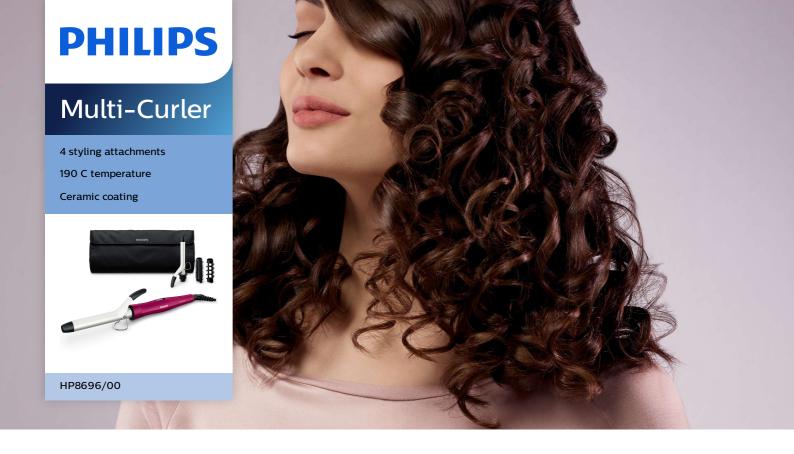

# Variety of curls, constant care

## Curling iron for your favorite curls

Curls are forever, curls are eternal, and they will always be! Philips Multi-Curler helps you create variations of different curling styles: from tight and bouncy to wavy and free-flowing. Experiment with your curls while caring for your hair.

## Beautifully styled hair

- 190°C styling temperature for long lasting result
- ${f \cdot}$  16mm tong and brush sleeve; 22mm tong, spiral brush sleeve

### 4 piece hair curling set

Philips Multi-curler contains: 16mm curling tong for ringlets; brush sleeve for 16mm tong to create additional volume; 22mm curling tong and spiral brush sleeve to create big curls and beautiful waves.