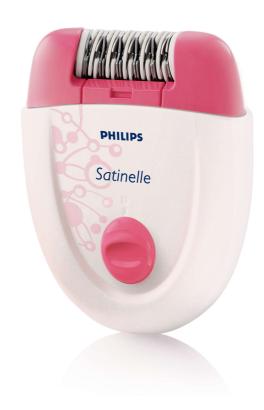

### Epilator for long lasting smooth skin

The unique Philips epilating system pulls out the hairs by the root, leaving your skin smooth and stubble free for weeks. The hairs that do grow back are soft and thin, and epilation is quick and easy.

#### **Smooth skin for weeks**

• Unique Philips epilating system

Epilator HP2844/01

#### Unique epilating system

The unique Philips epilating system pulls out the hairs by the root, leaving your skin smooth and stubble free for weeks. The hairs that do grow back are soft and thin.