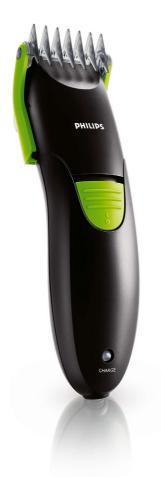

Hair clipper

No need to practice

This hair clipper allows to create any look you want.

### **Superior results**

- Complete control
- Safe and simple styling

Philips Hairclipper series 1000 Hair clipper

QC5040/00

### Safe and simple styling

Create any style in up to 8-lengths from 1-21 mm with just this unique adjustable comb. The built-in safety lock assures you can cut with confidence.

Issue date 2022-06-16

Version: 2.0.1