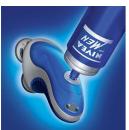

### Integrated cartridge refill

Simply pump the NIVEA FOR MEN shaving conditioner from the refill can directly into the Philips NIVEA FOR MEN shaver.