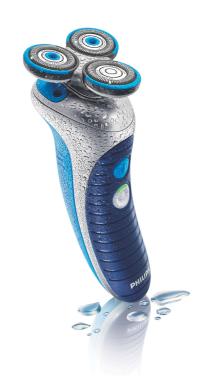

# Smooth shave, healthy skin

# Moisturizing and soothing shave

NIVEA FOR MEN conditioner dispensing system

# Highlights