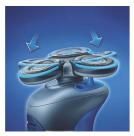

# Conditioner Dispensing System

NIVEA FOR MEN shaving conditioner is dispensed through the shaving heads directly onto the skin, moisturizing it while shaving. The conditioner contains chamomile and vitamins to protect your skin against irritation

# Moisturizing and soothing shave

NIVEA FOR MEN conditioner dispensing system

# **Conditioner dispensing system**

NIVEA FOR MEN moisturizing shaving conditioner is dispensed directly onto your skin