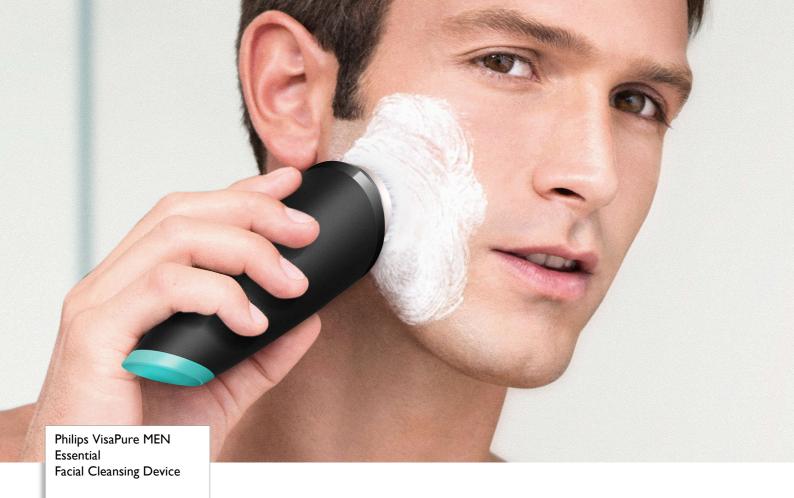

# Ultimate facial cleansing for men

For clean, smooth and radiant skin

With its unique DualMotion technology, Philips VisaPure MEN Essential cleans your face up to 10 times better\* than hands and leaves your skin clean, smooth and radiant.

# Up to 10 times better cleansing than hands\*

- 17,000 power bristles for superior reach
- Unique DualMotion technology for ultimate cleansing

# **DualMotion Technology**

The unique combination of rotation and vibration cleans up to 10x better\* than hands. While the vibration gently breaks up oil, dirt and dead skin cells, the rotation effectively sweeps impurities away.