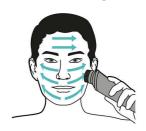

#### Simple 1 minute cleansing

Following these 3 simple steps, you can get a deep facial cleansing in only 1 minute: 1. Moisten your face and the brush with water and apply your preferred face wash, 2. Cleanse both cheeks and your forehead for 20 seconds each, using long strokes, 3. Rinse your face and brush with water.