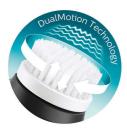

# **DualMotion Technology**

The unique combination of rotation and vibration cleans up to 10x better\* than hands. While the vibration gently breaks up oil, dirt and dead skin cells, the rotation effectively sweeps impurities away.