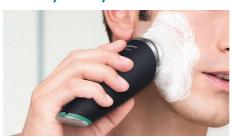

# Ultimate facial cleansing for men

For clean, smooth and radiant skin

With its unique DualMotion technology, Philips VisaPure MEN Essential cleans your face up to 10 times better\* than hands and leaves your skin clean, smooth and radiant.

#### Close and comfortable shave

In combination with your preferred cleansing gel or foam, Philips VisaPure MEN softens your skin and hair, preparing you for a closer and more comfortable shave.

### Soft and comfortable beard

In combination with your preferred cleansing gel or foam, Philips VisaPure MEN cleans thoroughly in and under your beard without tugging, leaving you with clean, soft and comfortable beard.