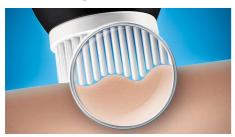

# Up to 10 times better cleansing than hands\*

- 17,000 power bristles for superior reach
- Unique DualMotion technology for ultimate cleansing

# **DualMotion Technology**

The unique combination of rotation and vibration cleans up to 10x better\* than hands. While the vibration gently breaks up oil, dirt and dead skin cells, the rotation effectively sweeps impurities away.

# **Superior reach**

The 17,000 power bristles each with a diameter of 75 micron clean even those areas of your face, that your hands can't reach. They remove oil, dirt and dead skin cells thoroughly, leaving your skin clean and smooth.