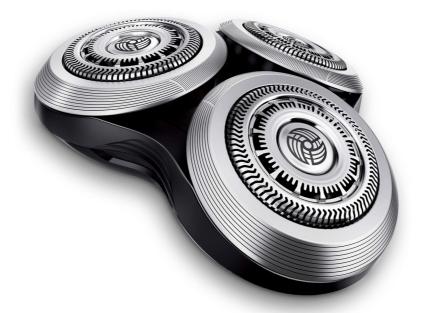

Philips Shaver series 9000 SensoTouch Shaving unit

Discontinued
Buy SH70 instead

RQ12/61

## Specifications

Shaving heads
• Fits product type: Arcitec (RQ10xx), SensoTouch 3D (RQ12xx)