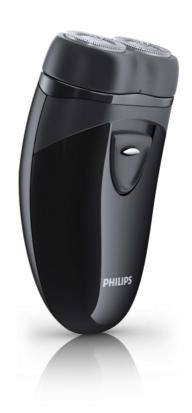

# Close shave for confidence

The Philips PQ202 electric shaver combines the close cut shaving system with independently floating heads. You can be confident you will look your best - every day

### **Independently floating heads**

Align the razor sharp blades of the Philips shaver closer to your skin for exceptional closeness; the independently floating heads follow the curves of your face.