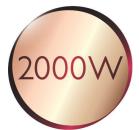

#### Professional 2000W

This 2000W professional hairdryer creates a powerful airflow. The resulting combination of power and speed makes drying and styling your hair quicker and easier.

#### **Technical specifications**

Color/finishing: Metalic silver and dark blue Voltage: 110-127 and 220-240 V Cord length: 2 m Wattage: 2000 W