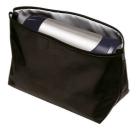

#### **Travel pouch**

This stylish travel pouch makes it even more convenient to store your hairdryer or take it with you when travelling.

2m cord

2m power cord

HP4829/00