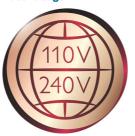

### Easy to use

- Dual voltage for worldwide use
- 2m power cord
- Travel pouch for portability and easy storage
- Foldable handle for easy portability

#### Dual voltage

Dual voltage for worldwide use

#### **Technical specifications**

Color/finishing: Metalic silver and dark blue Voltage: 110-127 and 220-240 V Cord length: 2 m Wattage: 2000 W