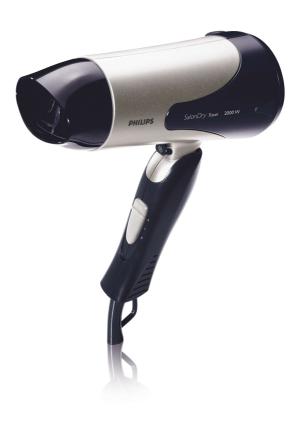

Travel hairdryer

SalonDry Travel

2000W

Foldable

Dual voltage

HP4829/00

## SalonDry Travel Hair Dryer

The 2000 W SalonDry Travel hair dryer has everything you need to get the professional results you want, wherever you go.

### Easy to use

- Dual voltage for worldwide use
- 2m power cord
- Travel pouch for portability and easy storage
- Foldable handle for easy portability

#### Beautifully styled hair

- Professional 2000W for perfect salon results
- 2 flexible speed settings for careful drying
- Cool Shot sets your style