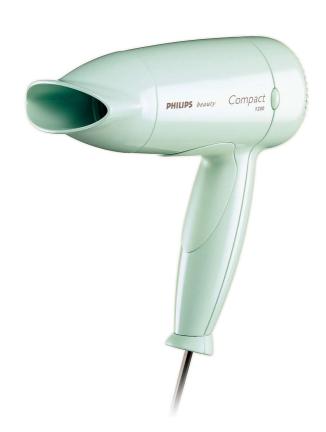

# Turbodry quick and easy results

This Compact hairdryer has all the punch you need in a simple, small, sleek design. The central switch makes it easy for a right or left-handed person to use.

#### **Compact design**

Compact and ergonomic, this hairdryer benefits from a clever modern design. This results in a dryer that is light and easy to handle yet small enough to store virtually anywhere.