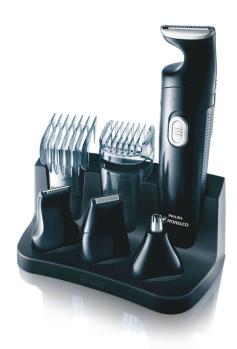

Philips Norelco Grooming kit

All-in-1

G470/30

## Create the look you want

• 7 attachments for unlimited styling options

#### Create the look you want

- Styling tools: Beard and moustache comb, Foil shaver, Nose & ear trimmer, 9 position hair clipper comb
- Number of length settings: 9 secured length settings

# 7 attachment

A range of attachments to enable you to style, maintain and define the hair and/or facial hair style you like.