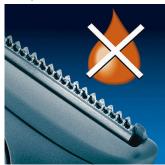

#### Sharper than Titanium\*

The hardened Inox Steel self-sharpening blades are sharper than Titanium\*.