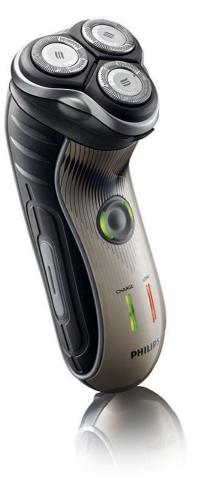

Philips 7000 Series Electric shaver

Quick charge

HQ7360

Comfortably close • Super Lift & Cut technology Shaves even the shortest stubble • Precision Cutting System Adjusts to every curve of your face and neck • Reflex Action system Simply rinses clean • Washable shaver Moustache and sideburn trimming • Spring released pop-up trimmer