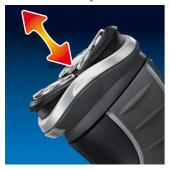

## **Reflex Action system**

Automatically adjusts to every curve of your face and neck.