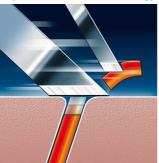

## Super Lift & Cut technology

The dual blade system of this electric shaver lifts hairs to cut comfortably below skin level.