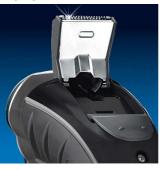

## Shaves even the shortest hairs

This shaver is equipped with the unique Precision Cutting system. It has ultra thin shaving heads with slots to shave long hairs and holes to shave the shortest stubble. The shaver is also fully washable.

## **Precision Cutting System**

The Philips shaver has ultra thin heads with slots to shave long hairs and holes to shave the shortest stubble.

## **Pop-up trimmer**

Full width, pop-up trimmer is perfect for grooming sideburns and moustache.