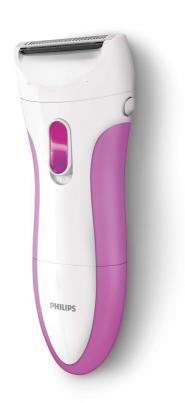

# Safe and easy shaving

With this all-round shaver you can shave your whole body quickly, easily and safely. The secret is the small shaving head that cuts quickly while protecting your skin. A soft and smooth feeling after every use!

### **Effortless control**

· Profiled, ergonomic grip

### Slim ergonomic design

For comfortable handling