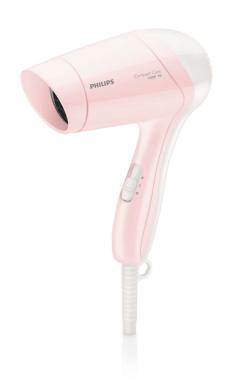

#### **Compact design**

Compact and ergonomic, this hairdryer benefits from a clever modern design. This results in a dryer that is light and easy to handle yet small enough to store virtually anywhere.

#### **Design**

Color: Pink