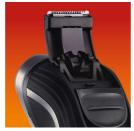

## Moustache and sideburn trimming

· Pop-up trimmer

### **Pop-up trimmer**

Full width, pop-up trimmer is perfect for grooming sideburns and moustache.