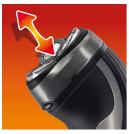

## **Reflex Action system**

Automatically adjusts to every curve of your face and neck.