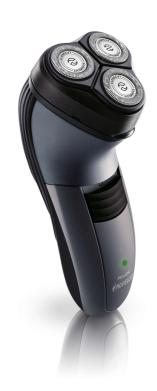

# Close and easy

A close and comfortable Philips Norelco electrics shaver 6955XL/18 for an affordable price. The Reflex Action system is combined with the Super Lift & Cut technology, guaranteeing a close and comfortable shave.

## **Comfortably close**

- · Super Lift & Cut technology
- · Replacement heads

## Adjusts to every curve of your face and neck

Reflex Action system

### Easy grip

• Ergonomically designed grip for easy handling

## Moustache and sideburn trimming

· Pop-up trimmer