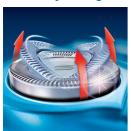

### **Unique Lift & Cut dual blades**

This unique dual blade system of the Philips shaver gently lifts hair into position for an incredibly close cut.

#### **Individually floating heads**

Align the razor sharp blades of your Philips shaver closer to your skin for exceptional closeness.