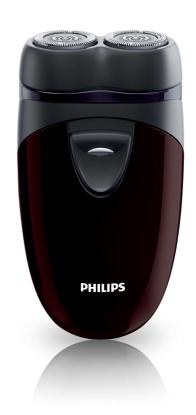

# Clean Shave for confidence

The philips PQ206 electric shaver combines the close cut shaving system with independently floating heads. You can be confident you will look your best every day

#### **Close cut system**

imported shaving head gives you comfortably close shaving experience

#### **Independently floating heads**

Align the razor sharp blades of the Philips shaver closer to your skin for exceptional closeness; the independently floating heads follow the curves of your face.

#### **Cordless battery shaver**

Up to 60 minutes cordless shave