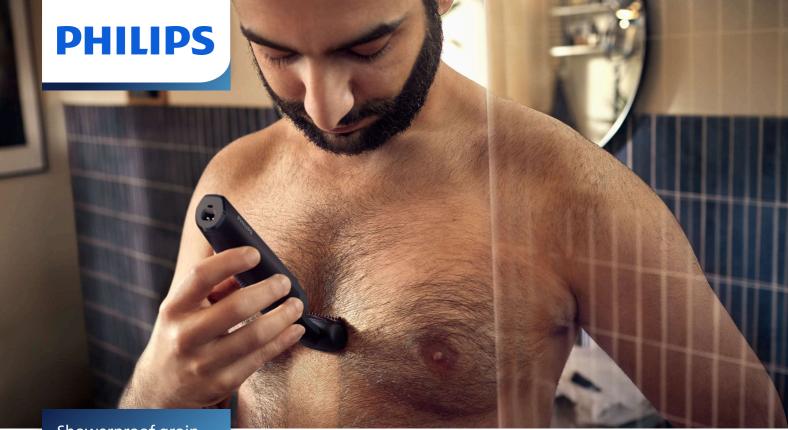

Showerproof groin and body trimmer

### Smooth body grooming, safe even below the belt 2D contour following with skin protect technology

The Series 3000 is designed to power through hair, without compromise on skin comfort. Use the skin friendly shaver with countour following 2D technology or trim by clicking on the 3mm length comb.

### Safely and effectively trims even intimate hair

• Bidirectional trimmer and comb to trims in every direction

### Safely and effectively trims even intimate hair

• Shaving with safety and comfort on your delicate skin