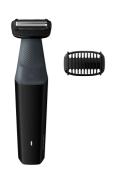

# Bodygroom series 3000

1 click-on comb, 3mm

Contour following 2D shaver
50 min cordless use

BG3010/13

### **Accessories**

Comb: 1 body comb (3 mm)

### **Cutting system**

Shaving element: Foil with two pre-trimmers Skin comfort: Skin protection system, Comfort in

sensitive areas

Length settings: 1 fixed length setting

**Ease of use** 

Wet & Dry: Showerproof and easy cleaning