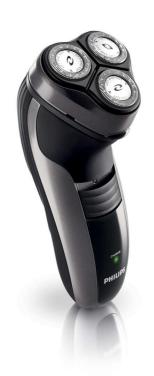

### Easy to use

- 2-year guarantee, worldwide voltage and replaceable blades
- · Can be used corded and cordless
- 35+ shaving minutes, 1-hour charge
- · Perfect for trimming your sideburns and moustache
- · Charging indicator

#### Easy grip

· Ergonomically designed grip for easy handling

### Moustache and sideburn trimming

· Pop-up trimmer

Dry electric shaver HQ6990/16

#### Easy grip for optimal handling

This ergonomically designed grip enables easy handling for a comfortable shave.