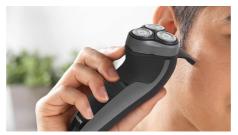

# Close even on the neck

# Lift&Cut blades

A close and comfortable shave for an affordable price. The Flex & Float system is combined with Lift & Cut blades, guaranteeing a close and comfortable shave.

# **Comfortably close**

· Lift & Cut blades lift hairs to cut for a close shave

## Adjusts to every curve of your face and neck

• Flex & Float adjusts to face and neck curves