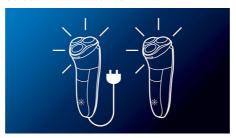

#### Corded and cordless use

Use your Philips shaver corded or cordless with the recharged battery for maximum power and freedom.

#### Ease of use

Charging: Corded/cordless Charging: 1 hour