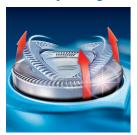

### **Unique Lift & Cut dual blades**

This unique dual blade system of the Philips shaver gently lifts hair into position for an incredibly close cut.

### **Individually floating heads**

Align the razor sharp blades of your Philips shaver closer to your skin for exceptional closeness.

#### **Reflex Action system**

Automatically adjusts to every curve of your face and neck.