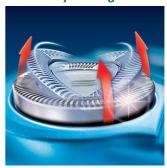

# Unique Lift & Cut dual blades

This unique dual blade system of the Philips shaver gently lifts hair into position for an incredibly close cut.