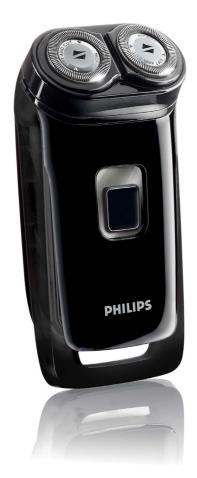

Philips Electric shaver

Black edition

HQ801

# A close shave

A stylishly close and comfortable shave. The Philips 800 series shaver combines the Unique Lift & Cut System with Reflex Action, guaranteeing a close and comfortable shave.

## **Cordless battery shaver**

• Up to 60 minutes cordless shave