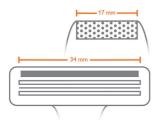

#### 3 beard combs - 4,5,6 mm

Create and maintain your short beard and mustache with the 4mm, 5mm, and 6mm precision comb.