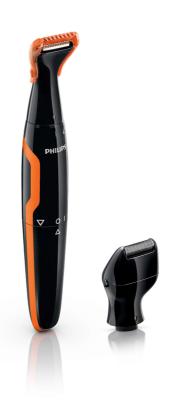

# Trim, Edge, & Style

with ultimate precision to define your beard style

The new Philips precision beard styler gives you ultimate precision to define your beard style.

### Define your style

- Keep your beard at a preferred length with 3 precision combs
- Detail foil shaver fits better in small spaces than a blade
- Precision 21mm trimmer helps fine-tune details, and perfect
- The detail shaver gives you a close finish around the edges