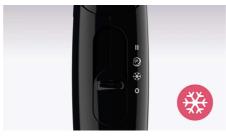

#### **Cool air setting**

A cool air setting allows you to dry hair at relatively low temperature to minimize damage, which is suitable for especially fine, dry and damaged hair. And it is a perfect setting for the hot summer season!

## Less hair damage

- · ThermoProtect temperature setting
- · Cool air setting for extra gentle drying

Dryer BHC010/13