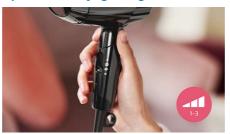

## 3 pre-selected drying settings

This compact hair dryer offers you 3 preselected heat & speed settings for cool, caring or quick drying.

#### Fast air setting

Fast air setting (II) offers higher temperature and more powerful air flow. Although the size is compact, the power of 1200w enables you to dry your hair in an efficient & gentle way.