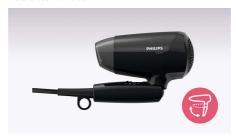

#### Nozzle

Concentrator focuses the airflow for a polished, shiny look

Dryer BHC010/13

### Beautifully styled hair

- · 1200W gentle drying for beautiful results
- Concentrator focuses the airflow for a polished, shiny look