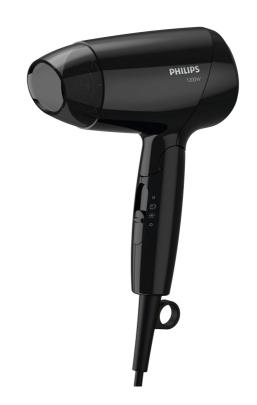

## Easy care for your hair

The New Philips essential care hair dryer is cute, compact and powerful. 1200W power enables you to dry hair gently and quickly. Flexible caring settings are designed to meet different drying needs and offer extra care.

#### Easy to use

- Foldable handle for easy portability
- · 3 flexible pre-selected drying settings for different needs
- · Compact design for easy handling and carrying
- Fast air setting for efficient but gentle drying

### Beautifully styled hair

- · 1200W gentle drying for beautiful results
- Concentrator focuses the airflow for a polished, shiny look

## Less hair damage

- · ThermoProtect temperature setting
- · Cool air setting for extra gentle drying

Dryer BHC010/13