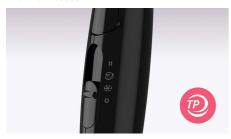

## 3 pre-selected drying settings

This compact hair dryer offers you 3 preselected heat & speed settings for cool, caring or quick drying.

#### Fast air setting

Fast air setting (II) offers higher temperature and more powerful air flow. Although the size is compact, the power of 1200w enables you to dry your hair in an efficient & gentle way.