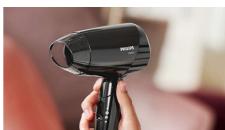

#### 1200W

This 1200W hairdryer creates the optimum level of airflow and gentle drying power for beautiful results every day.

#### **Compact size**

Compact and ergonomic, this hairdryer benefits from a clever modern design. This results in a dryer that is light and easy to handle.

#### Fast air setting

Fast air setting (II) offers higher temperature and more powerful air flow. Although the size is compact, the power of 1200w enables you to dry your hair in an efficient & gentle way.