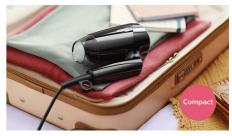

### Foldable handle

This hairdryer benefits from a foldable handle. The result is a small, compact hair dryer that will easily pack into the smallest spaces and you can take virtually anywhere.

#### **Compact size**

Compact and ergonomic, this hairdryer benefits from a clever modern design. This results in a dryer that is light and easy to handle.