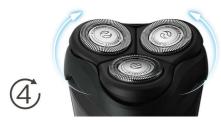

# Adjusts to every curve of your face and neck

• Heads flex in 4 directions to easily shave every curve

#### **4-direction Flex Heads**

Flex heads with 4 independent movements adjust to every curve of your face, giving you an easy shave even on the neck and jaw line.