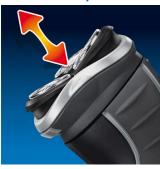

#### **Reflex Action system**

Automatically adjusts to every curve of your face and

## Adjusts to every curve of your face and neck

• Reflex Action system