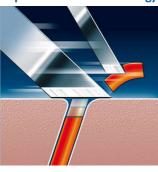

## Super Lift & Cut technology

The dual blade system of this electric shaver lifts hairs to cut comfortably below skin level.