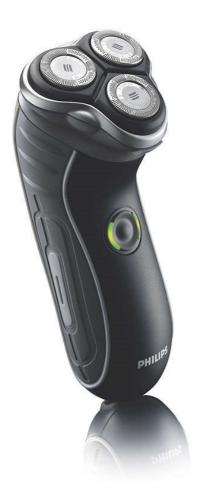

Philips 7000 Series Electric shaver

Mains version

HQ7300

# Comfortably close

# Shaves even the shortest hairs

This fully washable shaver allows you to rinse the shaver under the tab every time after use. You can count on a comfortable and close shave every day.

# **Comfortably close**

• Super Lift & Cut technology

# Shaves even the shortest stubble

• Precision Cutting System

## Adjusts to every curve of your face and neck

• Reflex Action system

# Simply rinses clean

· Washable shaver

## Moustache and sideburn trimming

• Spring released pop-up trimmer



# Highlights

## **Precision Cutting System**



The Philips shaver has ultra thin heads with slots to shave long hairs and holes to shave the shortest stubble.

#### **Reflex Action system**



Automatically adjusts to eve