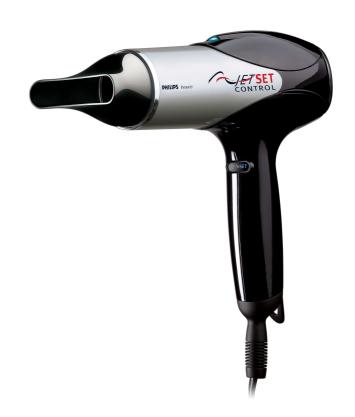

# JetSet Control ION

Take control of your blow dry with the JetSet Control ION. 2000W of professional drying power, lonic conditioning and multiple settings means great results – from dry to set to style.

### Beautifully styled hair

- · Professional 2000W for perfect salon volume
- · Narrow concentrator for focused airflow
- Six flexible speed and temperature settings for full control