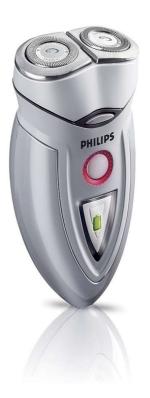

# Electric shaver with super lift & cut technology

This Philips shaver with its great design has been developed for a ultra close shave. The Super Lift & Cut technology combined with the Reflex Action contour-following system guarantees an ultra close shaving result.

# **Comfortably close**

• Super Lift & Cut shaving technology with dual blade system

# Adjusts to every curve of your face and neck

- Individually floating heads
- Reflex Action system

### Simply rinses clean

• Washable shaver

#### Moustache and sideburn trimming

• Spring-released, pop-up trimmer