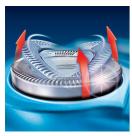

#### **Super Lift & Cut technology**

Dual blade system of your Philips shaver: first blade lifts, second blade cuts for a comfortable close shave.