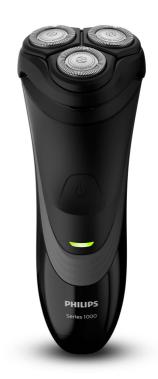

# Convenient, Easy shave

Closest electric shaver on the neck in its class\*

The Shaver Series 1000 offers you an easy and convenient shave for an affordable price. 4-direction Flex Heads, combined with a CloseCut Blade System, guarantee a smooth result.

## Adjusts to every curve of your face and neck

• Heads flex in 4 directions to easily shave every curve

## A comfortable shave

• Durable, self-sharpening blades for an effortless shave

### **CloseCut Blade System**

Get an effortless shave. Our durable CloseCut blades sharpen themselves as they work, time after time.

#### **4-direction Flex Heads**

Flex heads with 4 independent movements adjust to every curve of your face, giving you an easy shave even on the neck and jaw line.