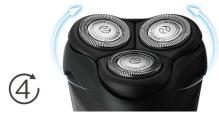

## Adjusts to every curve of your face and neck

• Heads flex in 4 directions to easily shave every curve

#### **4-direction Flex Heads**

Flex heads with 4 independent movements adjust to every curve of your face, giving you an easy shave even on the neck and jaw line.