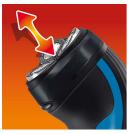

### **Reflex Action system**

Automatically adjusts to every curve of your face and neck.