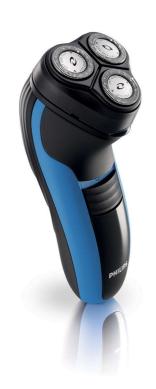

# CloseCut blades

A close and comfortable Philips electric shaver HQ6940 for an affordable price. The Reflex Action system is combined with the Super Lift & Cut technology, guaranteeing a close and comfortable shave.

# **Comfortably close**

- Super Lift & Cut technology
- · Replacement heads

### Adjusts to every curve of your face and neck

· Reflex Action system

#### Easy grip

· Ergonomically designed grip for easy handling