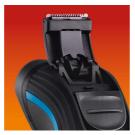

### Moustache and sideburn trimming

· Pop-up trimmer

#### Pop-up trimmer

Full width, pop-up trimmer is perfect for grooming sideburns and moustache.