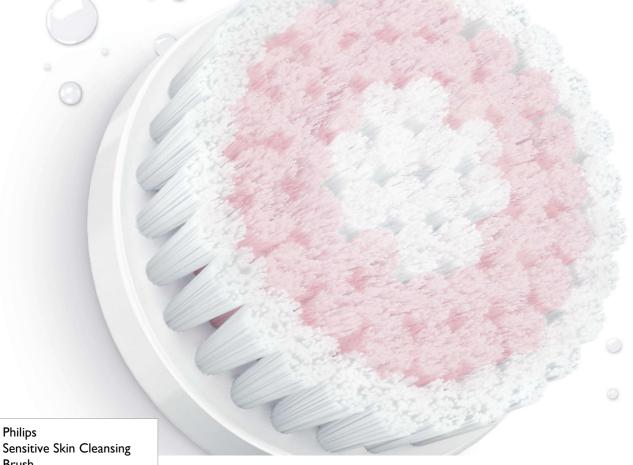

# Replacement Brush Head for Sensitive Skin

For clean and soft skin

Replacement Brush Head specifically designed for Sensitive Skin care. For use only with Philips VisaPure Essential facial cleansing brush.

## **Developed for sensitive skin types**

- Ultra soft bristles for a more effective, gentle cleaning
- · Perfectly designed for optimal hygiene

### **Brush Bristles**

The specially designed filaments are even thinner and softer than those of the normal brush head to deliver an even softer and delicate cleansing experience specific for sensitive skin.

## Designed for optimal hygiene

The silky soft bristle material of all our VisaPure brush heads is a specially chosen, delicate nylon. This helps to ensure the brush heads are super easy to clean and keep fresh.