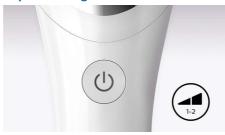

## 2 speed settings

Speed 1 for extra effective callus removal. Speed 2 for gentle callus removal.