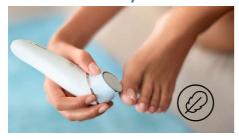

# Smooth feet from heel to toe

With ultra precision disc

Philips Pedi Advanced gives you smooth feet from heel to toe. The unique rotating disc and handle design allows effortless, precise and gentle callus removal from heel to toe.

#### Unique rotating disc

The unique rotating disc with ultra precision edge gives you smooth feet from heel to toe. The rotating disc and precision edge allows you to remove callus in a precise, effortless and gentle way for both large and smaller areas.