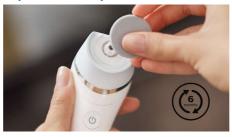

## Replace disc every 6 months

For best results, we recommend replacing the disc every six months.