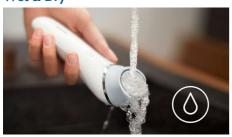

ooth feet from heel to toe
- · Wet & Dry for use in and out of the shower
- · Award-winning handle design
- Rechargable

# **Thorough results**

- · Choose the right speed according to your needs
- For best results, replace disc every six months



# BCR430/00

# Highlights

#### Unique rotating disc



The unique rotating disc with ultra precision edge gives you smooth feet from heel to toe. The rotating disc and precision edge allows you to remove callus in a precise, effortless and gentle way for both large and smaller areas.

#### Gentle treatment for your skin



Gentle treatment for your skin thanks to the natural mineral corundum infused in the disk.

#### Award-winning handle design



Award winning ergonomic design that allows you to easily reach your heels & toes.

## Wet & Dry



For wet and dry usage.

#### Rechargeable



Philips Pedi advanced is rechargeble so you do not have the hassle of replacing batteries. You can recharge the full battery in 1,5 hours which will give you 40 min treatment time, but you can also use the quickcharge option so you can charge your device in 10 min for one full treatment of your feet!

## 2 speed settings



Speed 1 for extra effective callus removal. Speed 2 for gentle callus removal.

## Replace disc every 6 months



For best results, we recommend replacing the disc every six months.

# Specifications

## **Technical specifications**

• Number of discs: 1

#### **Features**

• Speed settings: 2 settings

#### **Accessories**

- Cleaning brush
- Rotation precision disc

#### Ease of use

- Battery indicator: Battery charging,