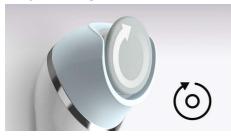

## 2 speed settings

Speed 1 for extra effective callus removal. Speed 2 for gentle callus removal.