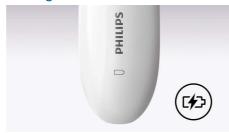

#### Rechargeable

Philips Pedi advanced is rechargeble so you do not have the hassle of replacing batteries. You can recharge the full battery in 1,5 hours which will give you 40 min treatment time, but you can also use the quickcharge option so you can charge your device in 10 min for one full treatment of your feet!