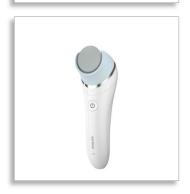

# Philips Pedi Advanced Electric foot file

With ultra precision edge Rotating disc Wet & dry

Cordless and rechargeable

BCR430/00

# BCR430/00