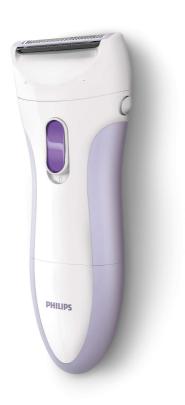

# Safe and easy shaving

With this all-round shaver you can shave your whole body quickly, easily and safely. The secret is the small shaving head that cuts quickly while protecting your skin. A soft and smooth feeling after every use!

#### **Effortless control**

· Profiled, ergonomic grip

### Safe shaving

• Safe shaving system for ultimate skin protection

#### Safe shaving system

The gentle small shaving head protects your skin leaving it smooth and soft

#### Slim ergonomic design

For comfortable handling