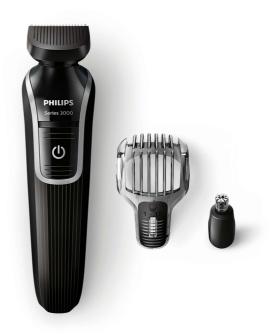

### 3 in 1 waterproof trimmer for maximum versatility

Try out different beard, mustache and sideburn styles with this all-in-one trimmer. 3 attachments give you the possibility to easily try many different looks.

#### **Full size trimmer**

Use the full size trimmer without a comb to complete your style and get clean, sharp lines around the edges of your beard.

#### **Beard & stubble comb**

Trim your beard to exactly the length you want, by locking in the setting that suits your desired look. The beard & stubble comb offers 18 length settings from 1mm to 18mm, with precisely 1mm between each setting.

#### **Nose trimmer**

Remove unwanted nose and ear hair, easily and comfortably.

#### Create the look you want

Number of length settings: 18 integrated length settings

Facial styling: Moustache, Long beard, Short beard, Stubble look, Detailed styling, Sharp lines, Goatee

Styling tools: Trimmer, Rotary nose trimmer, 18-setting beard&stubble comb
Number of attachments/combs: 2
attachments & 1 comb