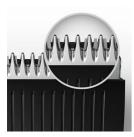

#### Skin-friendly blades

Get a gentle trim that is high on performance. Blades are self-sharpening and made of finely ground chromium steel, giving you lasting performance. Their rounded tips and combs ensure smooth, protected contact with your skin.