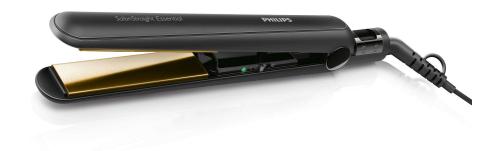

# SalonStraight Essential

Straighten your hair with this easy to use straightener

# Ease of use

- Easy lock for convenient storage
- 1.8 m power cord
- Universal voltage
- Fast heat up time, ready to use in 60 seconds
- Swivel cord to prevent tangled wires

# Beautifully styled hair

- 210°C professional high heat for perfect salon results
- Ceramic plates for smooth gliding and shiny hair