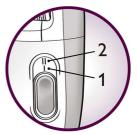

# Two speed settings

Speed 1 for extra gentle epilation and speed 2 for extra efficient epilation