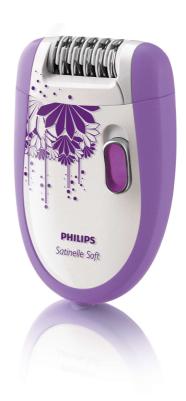

### Optimal ease of use

- Profiled, ergonomic grip for comfortable handling
- Choose the right speed according to your needs
- Fully washable epilation head for better hygiene

# **Ergonomic grip**

The rounded shape fits perfectly in your hand for comfortable hair removal. It looks great too!

# Washable epilation head

The head can be detached and cleaned under running water for better hygiene

Epilator HP6609/01