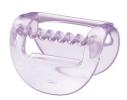

# Opti-start cap with massage

For a maximum skin contact at all times while relaxing your skin before epilating, this combiattachment positions the epilator at the optimum angle for a constant effective hair removal

#### Lift and massage attachment

Lifts even the short hairs for an extra close epilation and relaxes your skin for a gentler hair removal at the same time