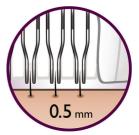

maximum skin contact at all times while relaxing your skin before epilating, this combiattachment positions the epilator at the optimum angle for a constant effective hair removal

#### Lift and massage attachment



Lifts even the short hairs for an extra close epilation and relaxes your skin for a gentler hair removal at the same time

# Sensitive cap



Specifically adapted for more sensitive skin, allowing for gentle epilation in delicate areas.

#### Bikini trimmer head



Bikini trimmer head for precise trimming and styling of your bikini area

# **Ergonomic grip**



The rounded shape fits perfectly in your hand for comfortable hair removal. It looks great too!

# Two speed settings



Speed 1 for extra gentle epilation and speed 2 for extra efficient epilation

# Hypo-allergenic



Additionally the hypo-allergenic discs assure an optimal hygiene.

# Washable epilation head



The head can be detached and cleaned under running water for better hygiene

Epilator HP6609/01

# Specifications

Sound level

Sound level: 72 dBa

**Accessories** 

Storage pouch Cleaning brush **Technical specifications** 

Voltage: 100-240 V Number of catching points: 20 Power consumption: 7.5 W Number of discs: 21 Pulling actions/second speed 1: 600 Pulling actions/second speed 2: 733

© 2024 Koninklijke Philips N.V. All Rights reserved.

Specifications are subject to change without notice. Trademarks are the property of Koninklijke Philips N.V. or their respective owners.

Issue date 2024-01-14