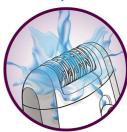

# Opti-start cap with massage

For a maximum skin contact at all times while relaxing your skin before epilating, this combiattachment positions the epilator at the optimum angle for a constant effective hair removal

#### Lift and massage attachment

Lifts even the short hairs for an extra close epilation and relaxes your skin for a gentler hair removal at the same time