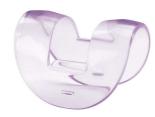

# Sensitive cap

Specifically adapted for more sensitive skin, allowing for gentle epilation in delicate areas.