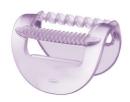

# Sensitive cap

Specifically adapted for more sensitive skin, allowing for gentle epilation in delicate areas.