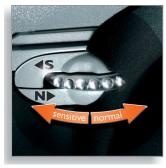

#### **Personal Comfort Control**

Personal Comfort Control adapts the shaver to your skin type. Select the 'Normal' setting for a fast and comfortable close shave. Select 'Sensitive' for a comfortable close shave with maximum skin comfort.