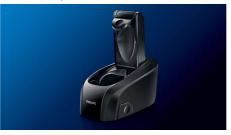

#### Jet Clean system

Use the Jet Clean system to clean and lubricate the blades automatically. It also recharges the battery after every use.

Issue date 2022-06-16

© 2022 Koninklijke Philips N.V. All Rights reserved.