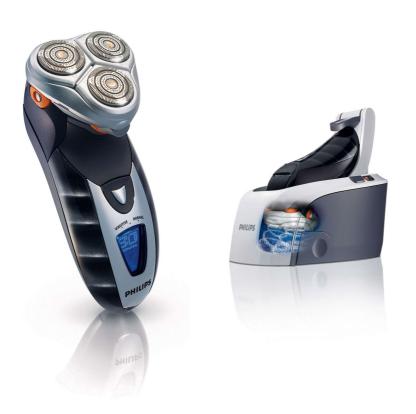

Philips SmartTouch-XL Electric shaver

HQ9190CC

#### Jet Clean system

Use the Jet Clean system to clean and lubricate the blades automatically. It also recharges the battery after every use.

Issue date 2022-06-16

© 2022 Koninklijke Philips N.V. All Rights reserved.

### Accessories

- Pouch: Soft pouch
- Maintenance: Cleaning brush, Protective cap
- Stand: Jet Clean System