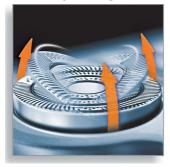

### Speed-XL shaving heads

The three shaving tracks offer 50% more shaving surface for a fast and close shave. \*compared to standard rotary shaving heads.