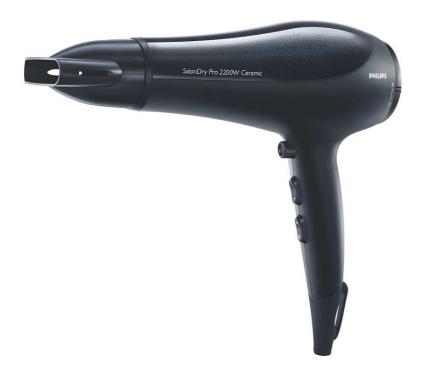

Philips SalonDry Pro Hairdryer

2200W

HP4991/03

### SalonDry Pro 2200W

Want to dry your hair like the professionals? The SalonDry Pro – with 2200W of superior drying power – is the hairdryer you need if you're looking to recreate that salon style blow dry.

#### Beautifully styled hair

- Ultra narrow concentrator for precise styling
- Professional 2200W for perfect salon results

#### Easy storage hook

The rubberised hook is located at the base of the handle and provides another storage option, particularly convenient for use in the home or when staying at a hotel.

Issue date 2022-06-16