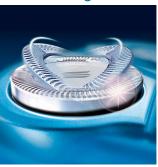

### **S**mooth skin contact

· Comfort shaving heads

#### **Comfort shaving heads**

The skin friendly profile of these philips shaving heads enables smooth skin contact for a comfortable shave.

Issue date 2022-06-16

Version: 6.1.1

© 2022 Koninklijke Philips N.V. All Rights reserved.