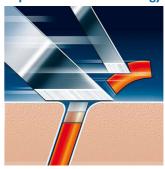

### **Comfortably close**

• Super Lift & Cut shaving technology with dual blade system

### Super Lift & Cut technology

Dual blade system of your Philips shaver: first blade lifts, second blade cuts for a comfortable close shave.