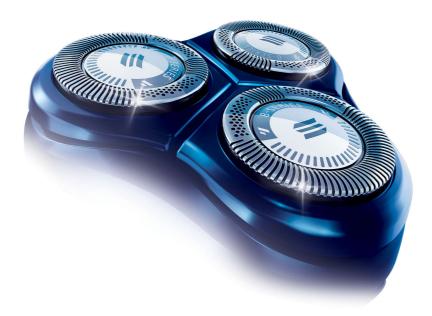

Philips shaving heads

**DualPrecision** 

2 heads

HQ8/11

### **Shaving heads**

- Shaving heads per packaging: 1
  Fits product types: HQ7100, HQ7140, HQ7160,

HQ7180, HQ7200, HQ7240, HQ7290, HQ8445, HQ8830, HQ8850, HQ8870, HQ8880, HQ8882, HQ8890, HQ8894