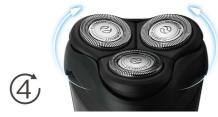

# Adjusts to every curve of your face and neck

• Heads flex in 4 directions to easily shave every curve

## **4-direction Flex Heads**

Flex heads with 4 independent movements adjust to every curve of your face, giving you an easy shave even on the neck and jaw line.