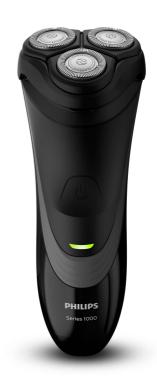

# Convenient, Easy shave

Closest electric shaver on the neck in its class\*

The Shaver Series 1000 offers you an easy and convenient shave for an affordable price. 4-direction Flex Heads, combined with a CloseCut Blade System, guarantee a smooth result.

# A comfortable shave

• Durable, self-sharpening blades for an effortless shave

## **4-direction Flex Heads**

Flex heads with 4 independent movements adjust to every curve of your face, giving you an easy shave even on the neck and jaw line.