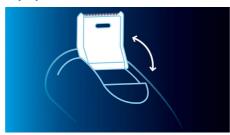

#### Pop-up trimmer

Complete your look by using the pop-up trimmer. Perfect for maintaining a mustache and trimming sideburns.