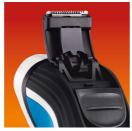

## Moustache and sideburn trimming

· Pop-up trimmer

### Pop-up trimmer

Full width, pop-up trimmer is perfect for grooming sideburns and moustache.