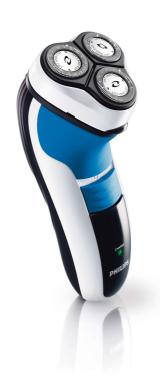

# CloseCut blades

A close and comfortable Philips electric shaver HQ6970 for an affordable price. The Reflex Action system is combined with the Super Lift & Cut technology, guaranteeing a close and comfortable shave.

# **Comfortably close**

- · Replacement heads
- Super Lift & Cut technology

# Adjusts to every curve of your face and neck

• Reflex Action system

### Easy grip

· Ergonomically designed grip for easy handling

## Moustache and sideburn trimming

· Pop-up trimmer