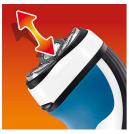

# **Reflex Action system**

Automatically adjusts to every curve of your face and neck.