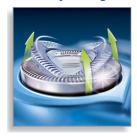

# Super Lift & Cut technology

The dual blade system of this electric shaver lifts hairs to cut comfortably below skin level.