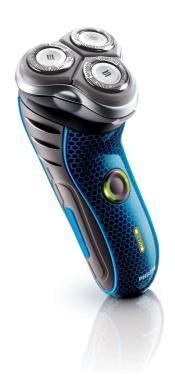

# Comfortably close

# Shaves even the shortest hairs

This Philips electric shaver HQ7140 is equipped with the unique Precision Cutting system. It has ultra thin shaving heads with slots to shave long hairs and holes to shave the shortest stubble. The shaver is also fully washable.

# **Comfortably close**

• Super Lift & Cut technology

## Shaves even the shortest stubble

• Precision Cutting System

# Adjusts to every curve of your face and neck

- Individually floating heads
- Reflex Action system

#### Simply rinses clean

• Washable shaver

### Moustache and sideburn trimming

• Spring-released, pop-up trimmer