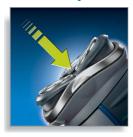

#### **Precision Cutting System**

The electric shaver has ultra thin heads with slots to shave the long hairs and holes to shave even the shortest stubble.