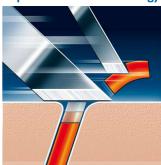

#### **Comfortably close**

• Super Lift & Cut shaving technology with dual blade system

### Super Lift & Cut technology

Dual blade system of your Philips shaver: first blade lifts, second blade cuts for a comfortable close shave.

Issue date 2022-06-16

Version: 4.2.1

Specifications are subject to change without notice. Trademarks are the property of Koninklijke Philips N.V. or their respective owners.