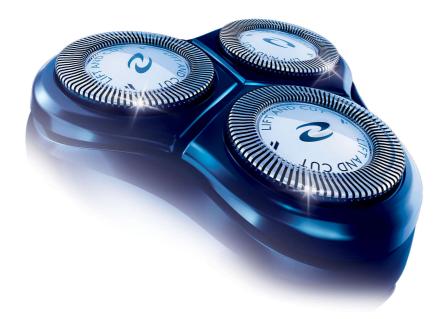

Philips shaving heads

Lift & Cut 3 heads

HQ6/31

#### **Comfortably close**

• Super Lift & Cut shaving technology with dual blade system

### **S**having heads

 Fits product types: HQ6425, HQ6426, HQ6466, HQ6465, HQ6832, HQ6847, HQ6850, HQ6851, HQ6852, HQ6870, HQ6871, HQ6890, HQ6894, HQ7415, HQ7815, HQ7830, HQ7850, HQ7870

• Shaving heads per packaging: 3