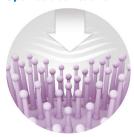

#### **lonic care**

Static electricity exists everywhere especially in dry environment. That's why your hair gets frizzy and messy easily. To help you get rid of this annoying issue, we bring easier solution: ionic styling brush. The ionizer generates negative ions to neutralize positive charge of static electricity. It helps to reduce frizz and bring back smoothness and shine to your hair instantly. To improve the ion diffusion on hair, we keep the ionizer close to the cushion, which allows to spread ion on hair more efficiently when you brush. Keep neat look anytime, anywhere from now on!