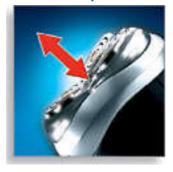

Shaves even the shortest stubble

Precision Cutting System

## **Precision Cutting System**

The electric shaver has ultra thin heads with slots to shave the long hairs and holes to shave even the shortest stubble.