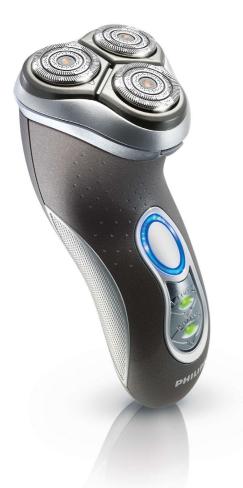

Philips Speed-XL Electric shaver

HQ8140

# 50% more shaving surface

The advanced Speed-XL shaving heads provide 50% more shaving surface\* for a faster and closer shave. \*compared to standard rotary shaving heads.

Comfortably close

Super Lift & Cut technology

Shaves even the shortest stubble

Precision Cutting System

## Adjusts to every curve of your face and neck

• Reflex Action system

• Individually floating heads

Simply rinses clean

• Washable shaver