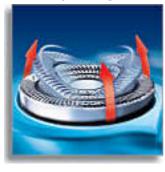

#### Super Lift & Cut technology

The dual blade system of this electric shaver lifts hairs to cut comfortably below skin level.