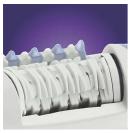

## More comfortable epilation

• Active massage

#### **Active massage**

Tenderly stimulates the skin reducing the pulling sensation to the minimum and making the whole epilation process more comfortable.