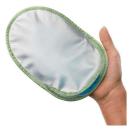

#### **Unique ceramic system**

20% faster and more efficient.

#### **Curved epilation head**

Catches hairs as short as half a millimetre, you don't have to wait until the hair has fully grown before epilating again.