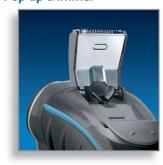

#### Pop-up trimmer

Full width, pop-up trimmer is perfect for grooming sideburns and moustache.