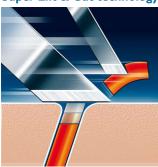

#### Super Lift & Cut technology

Dual blade system of your Philips shaver: first blade lifts, second blade cuts for a comfortable close shave.