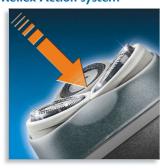

## **Reflex Action system**

Automatically adjust to every curve of your face and neck for flexible, smoother shaving.