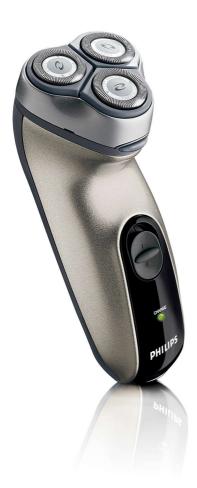

Philips 6000 series Electric shaver

HQ6675

# A close shave

The HQ6675 is developed to offer a close and comfortable shave for an affordable price. The Reflex Action system is combined with the Super Lift & Cut technology, guaranteeing a close and comfortable shave.