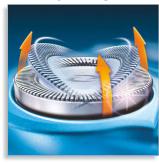

#### Super Lift & Cut technology

Dual blade system of your Philips shaver: first blade lifts, second blade cuts for a comfortable close shave.