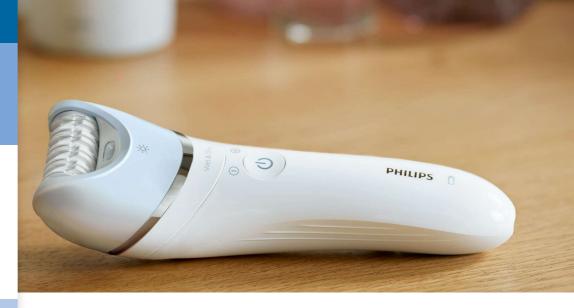

### Satinelle Advanced

For legs and body Ceramic discs grip fine hairs S-shaped handle design Cordless & rechargeable

#### **Ergonomic S-shaped handle**

The ergonomic S-shaped handle is easy to steer for maximum control and better reach with natural and precise movements, all over your body.

#### Cordless wet and dry usage

Designed with an anti-slip grip, ideal for use with water. Enables a more comfortable, gentle experience in your shower or bath. You can use it cordless for best convenience.