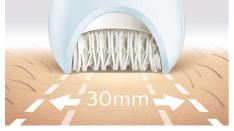

#### **Exceptional results**

- Extra wide epilator head
- Epilation head of unique ceramic material for better grip

#### Extra wide epilator head

Extra wide epilator head covers more skin with every stroke for faster hair removal.